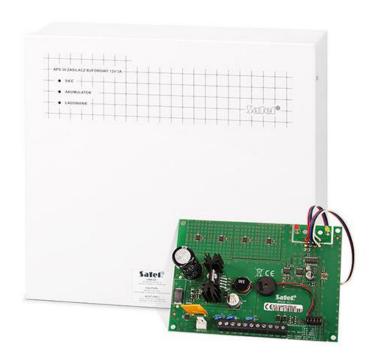

## **APS-30**

## **BACKUP POWER SUPPLY**

- high effectiveness switching mode power supply
- 3 A total output current
- short circuit and overload protection built-in
- desgined for use with sealed lead-acid batteries
- battery charging circuitry with current controller
- battery deep discharge protection
- 2 OC outputs for remote supervision
- optical indication of power supply state
- acoustical failure indication

## **TECHNICAL DATA**

| Environmental class              | l                 |
|----------------------------------|-------------------|
| Transformer supply voltage       | 230 V AC          |
| Output voltage (±15%)            | 12 V DC           |
| OC outputs rating                | 50 mA             |
| Battery type                     | 12 V 17 Ah        |
| Power supply rating              | 3 A               |
| Enclosure dimensions             | 296 x 330 x 90 mm |
| Board dimensions                 | 140 x 99 mm       |
| Operating temperature range      | +5+40 °C          |
| Main board supply voltage (±15%) | 20 V AC           |
| Weight                           | 3280 g            |